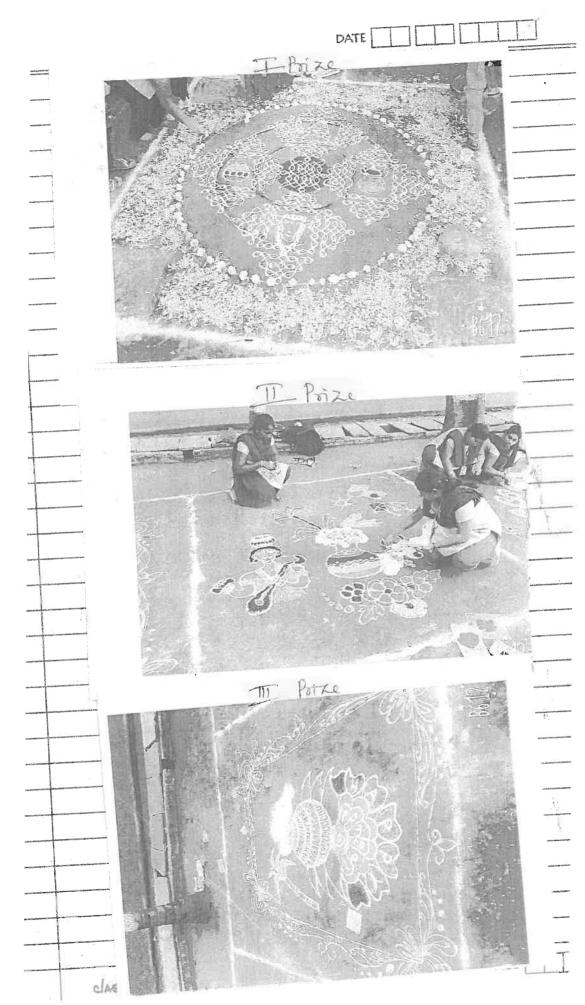

#### Institute Level Sankranthi Sambaralu was organised by Chalapathi Institute of Pharmaceutical Sciences, Lam, Guntur-522034 on 06<sup>th</sup> to 10<sup>th</sup> January 2021.

Institute Level Sankranthi Sambaralu was organised by Chalapathi Institute of Pharmaceutical Sciences, Lam, Guntur-522034 on 06<sup>th</sup> to 10<sup>th</sup> January 2021. The event was inaugurated by the CONVENER, Prof. N. Rama Rao, 101 participants from our institution took part in this Event. Certificates were given to winners and runners.

| S. No. | Date       | <b>Cultural Activity</b> | No. of Participants |
|--------|------------|--------------------------|---------------------|
| 1      | 06.01.2021 | Mehandi                  | 24                  |
| 2      | 08.01.2021 | Rangoli                  | 26                  |
| 3      | 09.01.2021 | Pencil sketch            | 30                  |
| 4      | 10.01.2021 | Traditional dress        | 21                  |
|        |            |                          | 101                 |

#### (TIMINGS: 3:00PM - 5:00PM)

- MEHANDI-06/01/2021
- RANGOLI 08/01/2021
- PENCIL SKETCH 09/01/2021
- TRADITIONAL DRESS 10/01/2021

| S.NO. | NAME & REG. NO. OF THE         | COURSE           | PRIZE                 |
|-------|--------------------------------|------------------|-----------------------|
|       | STUDENT                        |                  |                       |
| MEHA  | NDI - 24                       |                  |                       |
| 1.    | G. SAI PRAVALLIKA (Y19BPH0535) | II/IV B.PHARMACY | 1 <sup>st</sup> PRIZE |
|       | G.S.L.V. SAI (Y19BPH0536)      |                  |                       |
| 2.    | B. PRAVALLIKA (Y19PHD0106)     | II/VI PHARM.D    | 2 <sup>nd</sup> PRIZE |
|       | P. BHARATHI (Y19PHD0103)       |                  |                       |
| 3.    | J. NITHISHA (Y19BPH0547)       | II/IV B.PHARMACY | 3 <sup>rd</sup> PRIZE |
|       | B. MEGHANA (Y19BPH0527)        |                  |                       |
| RANG  | OLI - QG                       |                  |                       |
| 1.    | SIVANI ALAPATI (Y19BPH0587)    | II/IV B.PHARMACY | et .                  |
|       | V. YOGASWI (Y19BPH0594)        |                  | 1 <sup>st</sup> PRIZE |
| 2.    | P. MADHURI (Y19BPH0513)        | II/IV B.PHARMACY | . nd                  |
|       | D. PRAVALLIKA (Y19BPH0542)     |                  | 2 <sup>nd</sup> PRIZE |
| 3.    | G. HARSHITHA (Y19BPH0537)      | II/IV B.PHARMACY | ard an arr            |
|       | G. NAMITHA (Y19BPH0542)        |                  | 3 <sup>rd</sup> PRIZE |
| PENCI | LSKETCH – 30                   | 1                |                       |
| 1.    | G. PREETHI (Y17BPH0503)        | IV/IV B.PHARMACY | 1 <sup>st</sup> PRIZE |
| 2.    | J. BADRINATH (Y19BPH0548)      | II/IV B.PHARMACY | 2 <sup>nd</sup> PRIZE |
| 3.    | A. SWATHI (Y19BPH0501)         | II/IV B.PHARMACY | 3 <sup>rd</sup> PRIZE |
| TRADI | TIONAL DRESS - 21              |                  |                       |
| 1.    | N. KUMUDAVALLI (Y19PHD0121)    | II/VI PHARM.D    | 1 <sup>st</sup> PRIZE |
| 2.    | V. KARTHIKEYA (Y19BPH0506)     | II/IV B.PHARMACY | 2 <sup>nd</sup> PRIZE |
| 3.    | R. KOWTINYA (Y19BPH0548)       | II/IV B.PHARMACY | 3 <sup>rd</sup> PRIZE |