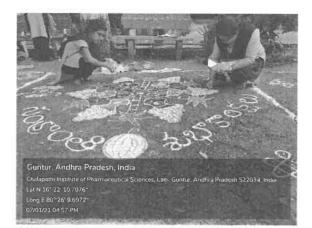

State Level Mega Art Competitions was organised by Chalapathi Institute of Pharmaceutical Sciences, Lam, Guntur-522034 in association with **Bharathi Lalitha Kala Vedika**, Guntur on 16<sup>th</sup> February 2021. The event was inaugurated by the Prof. N. Rama Rao, 110 participants from our institution took part in this Event. Certificates were given to winners and runners.

| S. No. | Date       | Cultural Activity    | No. of Participants |
|--------|------------|----------------------|---------------------|
| 1      |            | Traditional dress    | 06                  |
| 2      |            | Photography          | 18                  |
| 3      |            | Clayart              | 02                  |
| 4      |            | Rangoli              | 16                  |
| 5      |            | Singing              | 11                  |
| 6      | 17.00.0001 | Musical instruments  | 04                  |
| 7      | 16.02.2021 | Story telling        | 05                  |
| 8      |            | Paper art            | 04                  |
| 9      |            | Drawing              | 12                  |
| 10     |            | Essay writing        | 38                  |
| 11     |            | Skit                 | 11                  |
| 12     |            | Dance (Solo & Group) | 14                  |
|        |            |                      | 141                 |