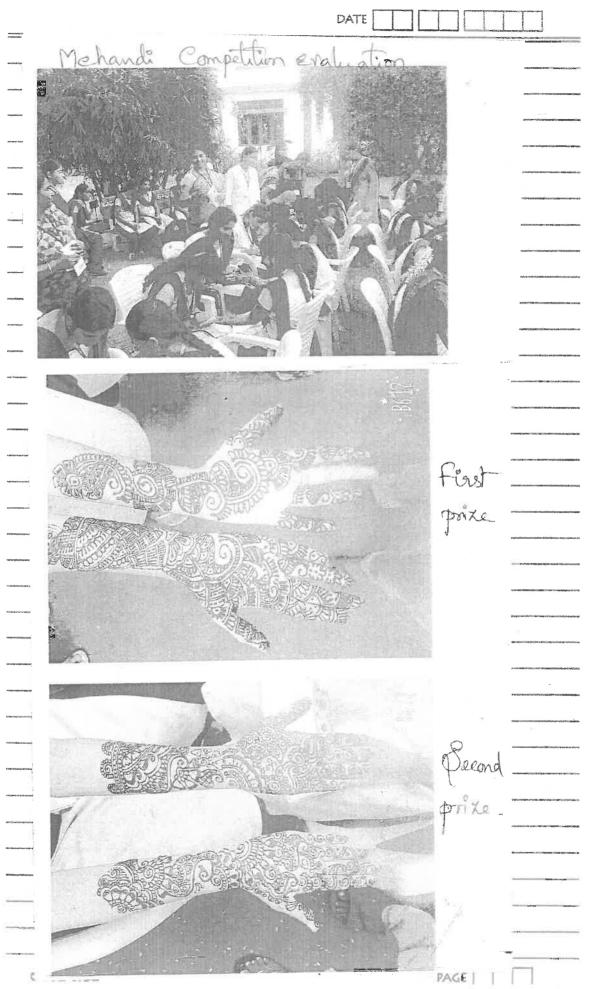

#### Institute Level Sankranthi Sambaralu was organised by Chalapathi Institute of Pharmaceutical Sciences, Lam, Guntur-522034 on 06<sup>th</sup> to 10<sup>th</sup> January 2021.

Institute Level Sankranthi Sambaralu was organised by Chalapathi Institute of Pharmaceutical Sciences, Lam, Guntur-522034 on 06<sup>th</sup> to 10<sup>th</sup> January 2021. The event was inaugurated by the CONVENER, Prof. N. Rama Rao, 101 participants from our institution took part in this Event. Certificates were given to winners and runners.

| S. No. | Date       | <b>Cultural Activity</b> | No. of Participants |
|--------|------------|--------------------------|---------------------|
| 1      | 06.01.2021 | Mehandi                  | 24                  |
| 2      | 08.01.2021 | Rangoli                  | 26                  |
| 3      | 09.01.2021 | Pencil sketch            | 30                  |
| 4      | 10.01.2021 | Traditional dress        | 21                  |
|        |            |                          | 101                 |

#### (TIMINGS: 3:00PM - 5:00PM)

- MEHANDI-06/01/2021
- RANGOLI 08/01/2021
- PENCIL SKETCH 09/01/2021
- TRADITIONAL DRESS 10/01/2021

| S.NO. | NAME & REG. NO. OF THE         | COURSE           | PRIZE                 |
|-------|--------------------------------|------------------|-----------------------|
|       | STUDENT                        |                  |                       |
| MEHA  | NDI - 24                       |                  |                       |
| 1.    | G. SAI PRAVALLIKA (Y19BPH0535) | II/IV B.PHARMACY | 1 <sup>st</sup> PRIZE |
|       | G.S.L.V. SAI (Y19BPH0536)      |                  |                       |
| 2.    | B. PRAVALLIKA (Y19PHD0106)     | II/VI PHARM.D    | 2 <sup>nd</sup> PRIZE |
|       | P. BHARATHI (Y19PHD0103)       |                  |                       |
| 3.    | J. NITHISHA (Y19BPH0547)       | II/IV B.PHARMACY | 3 <sup>rd</sup> PRIZE |
|       | B. MEGHANA (Y19BPH0527)        |                  |                       |
| RANG  | OLI - QG                       |                  |                       |
| 1.    | SIVANI ALAPATI (Y19BPH0587)    | II/IV B.PHARMACY | et .                  |
|       | V. YOGASWI (Y19BPH0594)        |                  | 1 <sup>st</sup> PRIZE |
| 2.    | P. MADHURI (Y19BPH0513)        | II/IV B.PHARMACY | . nd                  |
|       | D. PRAVALLIKA (Y19BPH0542)     |                  | 2 <sup>nd</sup> PRIZE |
| 3.    | G. HARSHITHA (Y19BPH0537)      | II/IV B.PHARMACY | ard an arr            |
|       | G. NAMITHA (Y19BPH0542)        |                  | 3 <sup>rd</sup> PRIZE |
| PENCI | LSKETCH – 30                   | 1                |                       |
| 1.    | G. PREETHI (Y17BPH0503)        | IV/IV B.PHARMACY | 1 <sup>st</sup> PRIZE |
| 2.    | J. BADRINATH (Y19BPH0548)      | II/IV B.PHARMACY | 2 <sup>nd</sup> PRIZE |
| 3.    | A. SWATHI (Y19BPH0501)         | II/IV B.PHARMACY | 3 <sup>rd</sup> PRIZE |
| TRADI | TIONAL DRESS - 21              |                  |                       |
| 1.    | N. KUMUDAVALLI (Y19PHD0121)    | II/VI PHARM.D    | 1 <sup>st</sup> PRIZE |
| 2.    | V. KARTHIKEYA (Y19BPH0506)     | II/IV B.PHARMACY | 2 <sup>nd</sup> PRIZE |
| 3.    | R. KOWTINYA (Y19BPH0548)       | II/IV B.PHARMACY | 3 <sup>rd</sup> PRIZE |