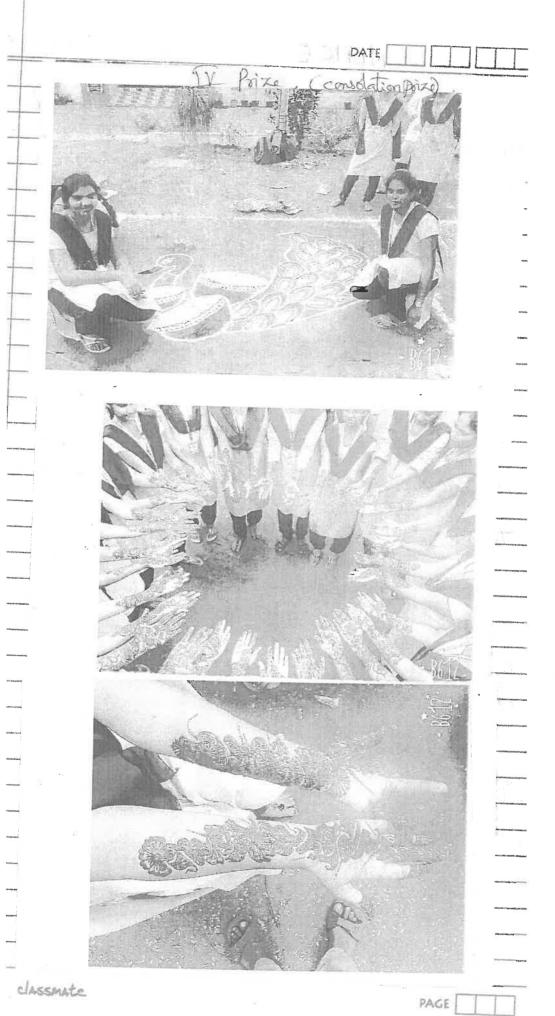

#### Institute Level Sankranthi Sambaralu was organised by Chalapathi Institute of Pharmaceutical Sciences, Lam, Guntur-522034 on 06<sup>th</sup> to 10<sup>th</sup> January 2021.

Institute Level Sankranthi Sambaralu was organised by Chalapathi Institute of Pharmaceutical Sciences, Lam, Guntur-522034 on 06<sup>th</sup> to 10<sup>th</sup> January 2021. The event was inaugurated by the CONVENER, Prof. N. Rama Rao, 101 participants from our institution took part in this Event. Certificates were given to winners and runners.

| S. No. | Date       | <b>Cultural Activity</b> | No. of Participants |
|--------|------------|--------------------------|---------------------|
| 1      | 06.01.2021 | Mehandi                  | 24                  |
| 2      | 08.01.2021 | Rangoli                  | 26                  |
| 3      | 09.01.2021 | Pencil sketch            | 30                  |
| 4      | 10.01.2021 | Traditional dress        | 21                  |
|        |            |                          | 101                 |

#### (TIMINGS: 3:00PM - 5:00PM)

- MEHANDI-06/01/2021
- RANGOLI 08/01/2021
- PENCIL SKETCH 09/01/2021
- TRADITIONAL DRESS 10/01/2021

| S.NO. | NAME & REG. NO. OF THE         | COURSE           | PRIZE                 |
|-------|--------------------------------|------------------|-----------------------|
|       | STUDENT                        |                  |                       |
| MEHA  | NDI - 24                       |                  |                       |
| 1.    | G. SAI PRAVALLIKA (Y19BPH0535) | II/IV B.PHARMACY | 1 <sup>st</sup> PRIZE |
|       | G.S.L.V. SAI (Y19BPH0536)      |                  |                       |
| 2.    | B. PRAVALLIKA (Y19PHD0106)     | II/VI PHARM.D    | 2 <sup>nd</sup> PRIZE |
|       | P. BHARATHI (Y19PHD0103)       |                  |                       |
| 3.    | J. NITHISHA (Y19BPH0547)       | II/IV B.PHARMACY | 3 <sup>rd</sup> PRIZE |
|       | B. MEGHANA (Y19BPH0527)        |                  |                       |
| RANG  | OLI - QG                       |                  |                       |
| 1.    | SIVANI ALAPATI (Y19BPH0587)    | II/IV B.PHARMACY | et .                  |
|       | V. YOGASWI (Y19BPH0594)        |                  | 1 <sup>st</sup> PRIZE |
| 2.    | P. MADHURI (Y19BPH0513)        | II/IV B.PHARMACY | . nd                  |
|       | D. PRAVALLIKA (Y19BPH0542)     |                  | 2 <sup>nd</sup> PRIZE |
| 3.    | G. HARSHITHA (Y19BPH0537)      | II/IV B.PHARMACY | ard an arr            |
|       | G. NAMITHA (Y19BPH0542)        |                  | 3 <sup>rd</sup> PRIZE |
| PENCI | LSKETCH – 30                   | 1                |                       |
| 1.    | G. PREETHI (Y17BPH0503)        | IV/IV B.PHARMACY | 1 <sup>st</sup> PRIZE |
| 2.    | J. BADRINATH (Y19BPH0548)      | II/IV B.PHARMACY | 2 <sup>nd</sup> PRIZE |
| 3.    | A. SWATHI (Y19BPH0501)         | II/IV B.PHARMACY | 3 <sup>rd</sup> PRIZE |
| TRADI | TIONAL DRESS - 21              |                  |                       |
| 1.    | N. KUMUDAVALLI (Y19PHD0121)    | II/VI PHARM.D    | 1 <sup>st</sup> PRIZE |
| 2.    | V. KARTHIKEYA (Y19BPH0506)     | II/IV B.PHARMACY | 2 <sup>nd</sup> PRIZE |
| 3.    | R. KOWTINYA (Y19BPH0548)       | II/IV B.PHARMACY | 3 <sup>rd</sup> PRIZE |