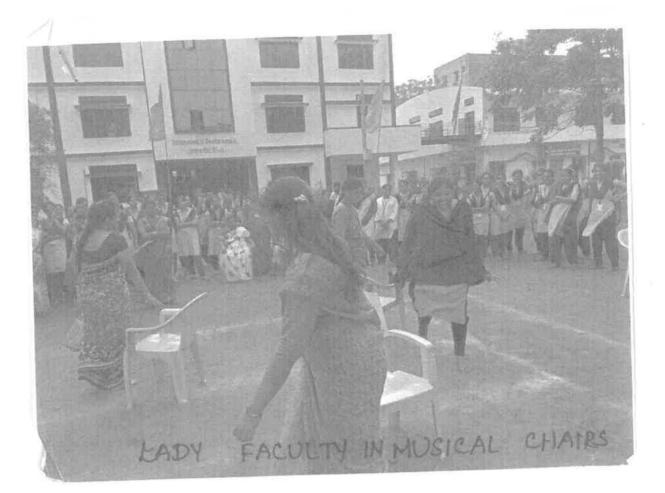

# **5.3.3 Cultural Activities**

Institute level Cultural Competition for women students was organised by Women's Cell, Chalapathi Institute of Pharmaceutical Sciences, Lam, Guntur-522034 on 16<sup>th</sup> November 2020.

Institute level Cultural Competition for women students was organised by Women's Cell, Chalapathi Institute of Pharmaceutical Sciences, Lam, Guntur-522034 on 16<sup>th</sup> November 2020. The event was inaugurated by the Principal, Prof. N. Rama Rao, 35 participants from our institution took part in this Event. Trophies, medals and certificates were given to winners and runners.