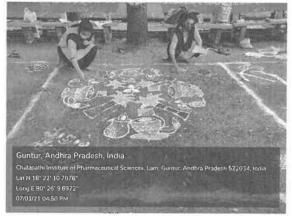

State Level Mega Art Competitions was organised by Chalapathi Institute of Pharmaceutical Sciences, Lam, Guntur-522034 in association with **Bharathi Lalitha Kala Vedika**, Guntur on 16<sup>th</sup> February 2021. The event was inaugurated by the Prof. N. Rama Rao, 110 participants from our institution took part in this Event. Certificates were given to winners and runners.

| S. No. | Date       | Cultural Activity    | No. of Participants |
|--------|------------|----------------------|---------------------|
| 1      |            | Traditional dress    | 06                  |
| 2      |            | Photography          | 18                  |
| 3      |            | Clayart              | 02                  |
| 4      |            | Rangoli              | 16                  |
| 5      |            | Singing              | 11                  |
| 6      | 17.00.0001 | Musical instruments  | 04                  |
| 7      | 16.02.2021 | Story telling        | 05                  |
| 8      |            | Paper art            | 04                  |
| 9      |            | Drawing              | 12                  |
| 10     |            | Essay writing        | 38                  |
| 11     |            | Skit                 | 11                  |
| 12     |            | Dance (Solo & Group) | 14                  |
|        |            |                      | 141                 |