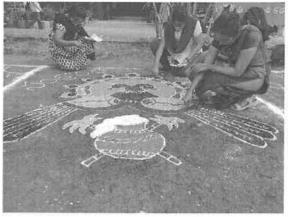

State Level Mega Art Competitions was organised by Chalapathi Institute of Pharmaceutical Sciences, Lam, Guntur-522034 in association with **Bharathi Lalitha Kala Vedika**, Guntur on 16<sup>th</sup> February 2021. The event was inaugurated by the Prof. N. Rama Rao, 110 participants from our institution took part in this Event. Certificates were given to winners and runners.

| S. No. | Date       | Cultural Activity    | No. of Participants |
|--------|------------|----------------------|---------------------|
| 1      |            | Traditional dress    | 06                  |
| 2      |            | Photography          | 18                  |
| 3      |            | Clayart              | 02                  |
| 4      |            | Rangoli              | 16                  |
| 5      |            | Singing              | 11                  |
| 6      | 17.00.0001 | Musical instruments  | 04                  |
| 7      | 16.02.2021 | Story telling        | 05                  |
| 8      |            | Paper art            | 04                  |
| 9      |            | Drawing              | 12                  |
| 10     |            | Essay writing        | 38                  |
| 11     |            | Skit                 | 11                  |
| 12     |            | Dance (Solo & Group) | 14                  |
|        |            |                      | 141                 |